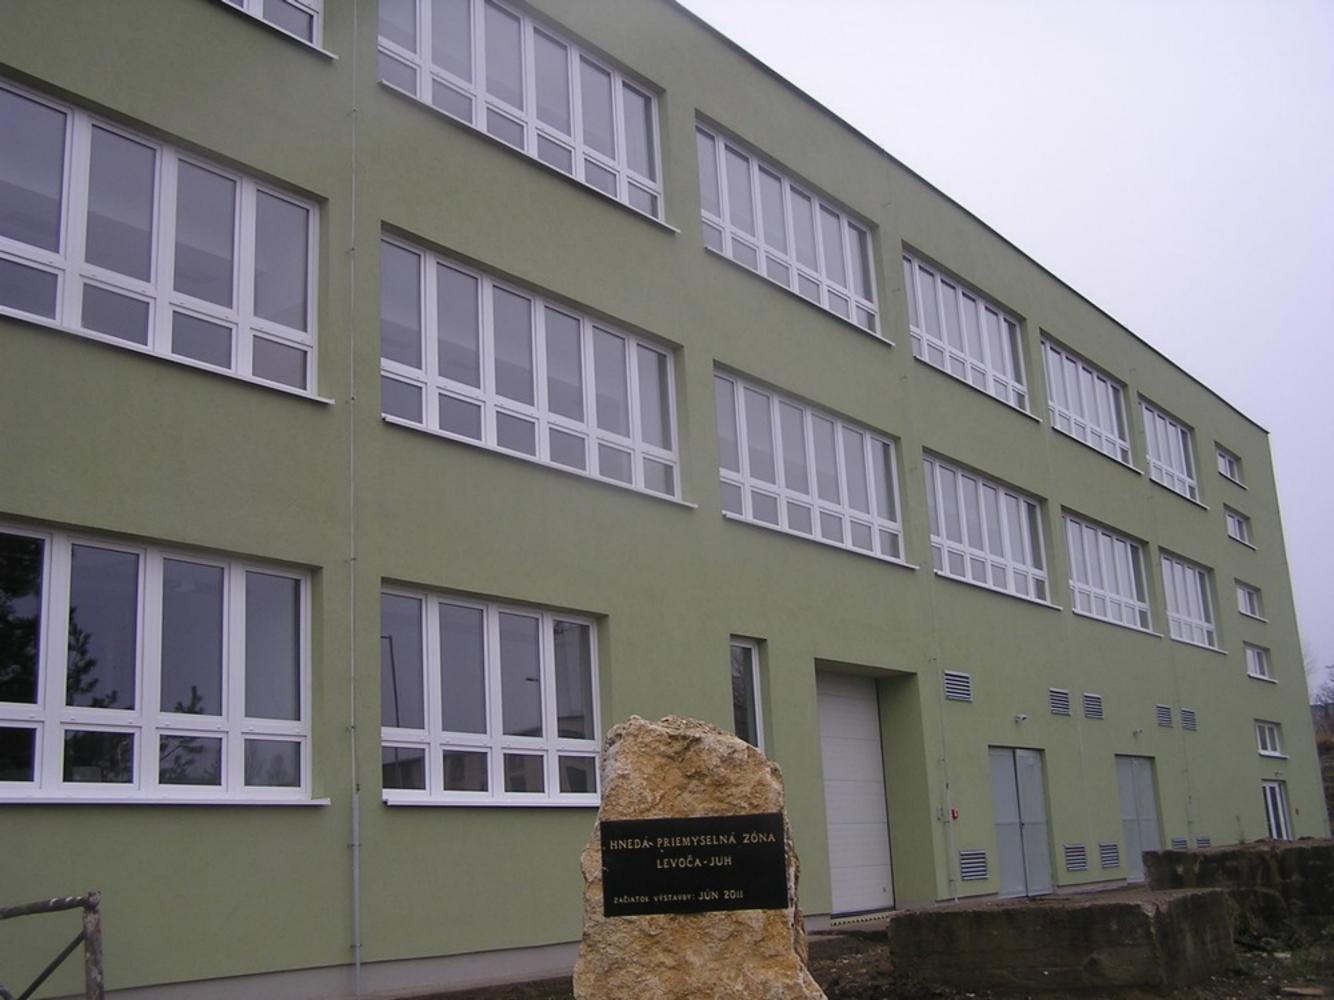

# OPERAČNÝ PROGRAM KONKURENCIESCHOPNOSŤ A HOSPODÁRSKY RAST

"Hnedá priemyselná zóna Levoča - Juh" Prijímateľ: Mesto Levoča

Výška finančného príspevku: 7 470 546,62 EUR Cieľ projektu:

Podpora podnikania revitalizáciou priemyselnej zóny s dôrazom na ochranu životného prostredia i kultúrneho dedičstva s pozitívnym dopadom na zvýšenie zamestnanosti v regióne.