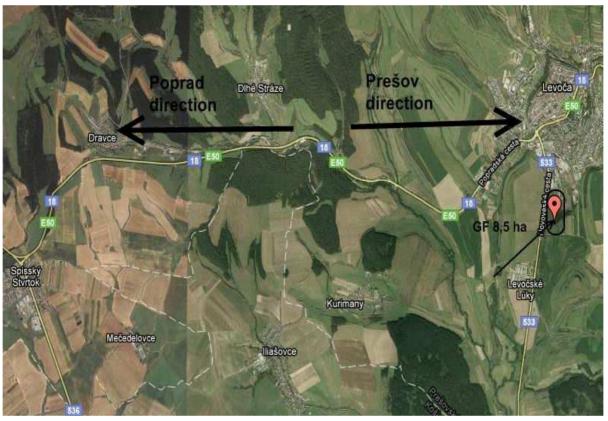

#### Localization

| Region                       | Prešovský  | District | Levoča |
|------------------------------|------------|----------|--------|
| Town                         | Levoča     | Cadastre | Levoča |
| Distance to residential area | >300m *    |          |        |
| Zone                         | industrial |          |        |

| Power supply connection | Ν | Distance (m)                           |     | Capacity [MW]         |               |
|-------------------------|---|----------------------------------------|-----|-----------------------|---------------|
| Gas pipe line           | Ν | Distance (m)                           |     | Capacity<br>[m³/year] |               |
| District heating        | Ν | Distance (m)                           |     | Capacity              |               |
| Telecommunication       | Ν | Distance (m)                           |     | Туре                  |               |
| Waste disposal facility |   | Distance (km)                          |     | Capacity              |               |
| Main road               | Y | Distance (km)                          | 0,2 | Capacity              | I.class       |
| Railway                 | Y | Distance (km)                          | 0,3 | Capacity              | factory       |
| Airport                 | Ν | Distance (km)                          | 40  | Capacity              | international |
| Highway                 | Υ | Distance to next highway crossing (km) |     |                       | 8             |
| River transpor          | Ν | Distance to next harbor (km)           |     | 390                   |               |