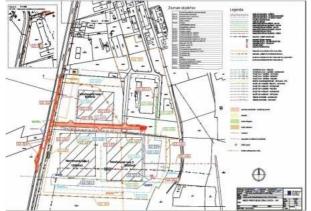

## **Parameters of the plot**

| Plot type                             | Built up area and yard / gardens / building plot / ploughland |
|---------------------------------------|---------------------------------------------------------------|
| Number of parcels                     | 0/1                                                           |
| Acreage of the plot (m <sup>2</sup> ) | 85000                                                         |
| Built up area (m²)                    | 0                                                             |

| Unbuilt area (m²)                         | 85000                          |                           |  |
|-------------------------------------------|--------------------------------|---------------------------|--|
| Available area(m²)                        |                                |                           |  |
| Expansion(m <sup>2</sup> )                | 85000                          |                           |  |
| Plot shape                                | rectangu                       | ılar / <b>irregular</b>   |  |
| Leveling                                  | flat dip                       | o (5%-25%)                |  |
| Sub-soil                                  | stone / grav                   | rel / <b>sand / stone</b> |  |
| Ground water level (m)                    |                                |                           |  |
| Flooding area                             |                                | Ν                         |  |
| Earthquake area                           |                                | N                         |  |
| Contamination                             |                                | N                         |  |
| Territorial decision                      |                                |                           |  |
| EIA                                       | Yes                            |                           |  |
| Extraction from Agricultural Land<br>Fund | Y                              |                           |  |
| Land evaluation                           |                                |                           |  |
| Obligation / debit                        | none                           |                           |  |
|                                           | Guard band of el. line         | N                         |  |
|                                           | Guard band of gas              | Y                         |  |
|                                           | Guard band of water line       | Y                         |  |
|                                           | Guard band of telecom.<br>line | N                         |  |
| Use restrictions                          | Guard band of water source     | N                         |  |
|                                           | Guard band of the road         | Y                         |  |
|                                           | Guard band of the railway      | N                         |  |
|                                           | Guard band of the highway      | N                         |  |
| Present use                               | Agricultural land              |                           |  |