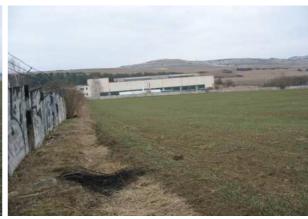

#### **General characteristics**

| Plot surface available | 85000 | Expansion (m <sup>2</sup> ) | 85000 |
|------------------------|-------|-----------------------------|-------|
| Unbuilt area (m²)      | 85000 | Built up area (m²)          | 0     |

## **Parameters of the plot**

| Plot type                             | Built up area and yard / gardens / building plot / ploughland |
|---------------------------------------|---------------------------------------------------------------|
| Number of parcels                     | 0/1                                                           |
| Acreage of the plot (m <sup>2</sup> ) | 85000                                                         |
| Built up area (m²)                    | 0                                                             |

| Unbuilt area (m²)                         | 85000                          |                           |  |
|-------------------------------------------|--------------------------------|---------------------------|--|
| Available area(m²)                        |                                |                           |  |
| Expansion(m <sup>2</sup> )                | 85000                          |                           |  |
| Plot shape                                | rectangu                       | ılar / <b>irregular</b>   |  |
| Leveling                                  | flat dip                       | o (5%-25%)                |  |
| Sub-soil                                  | stone / grav                   | rel / <b>sand / stone</b> |  |
| Ground water level (m)                    |                                |                           |  |
| Flooding area                             |                                | Ν                         |  |
| Earthquake area                           |                                | N                         |  |
| Contamination                             |                                | N                         |  |
| Territorial decision                      |                                |                           |  |
| EIA                                       | Yes                            |                           |  |
| Extraction from Agricultural Land<br>Fund | Y                              |                           |  |
| Land evaluation                           |                                |                           |  |
| Obligation / debit                        | none                           |                           |  |
|                                           | Guard band of el. line         | N                         |  |
|                                           | Guard band of gas              | Y                         |  |
|                                           | Guard band of water line       | Y                         |  |
|                                           | Guard band of telecom.<br>line | N                         |  |
| Use restrictions                          | Guard band of water source     | N                         |  |
|                                           | Guard band of the road         | Y                         |  |
|                                           | Guard band of the railway      | N                         |  |
|                                           | Guard band of the highway      | N                         |  |
| Present use                               | Agricultural land              |                           |  |