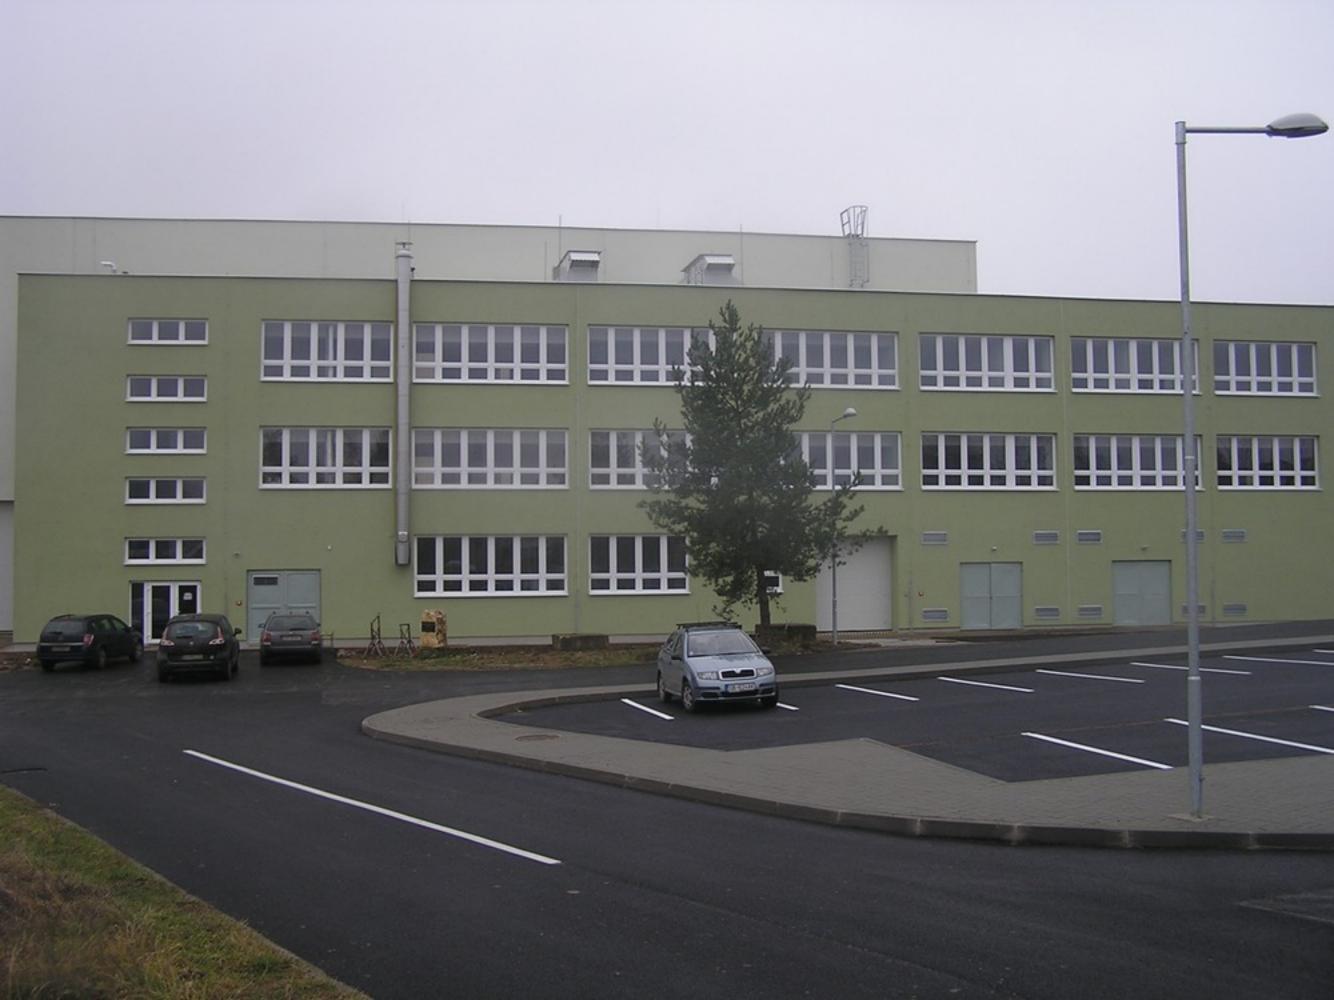

# OPERAČNÝ PROGRAM KONKURENCIESCHOPNOSŤ A HOSPODÁRSKY RAST

"Hnedá priemyselná zóna Levoča - Juh" Prijímateľ: Mesto Levoča

Výška finančného príspevku: 7 470 546,62 EUR Cieľ projektu:

Podpora podnikania revitalizáciou priemyselnej zóny s dôrazom na ochranu životného prostredia i kultúrneho dedičstva s pozitívnym dopadom na zvýšenie zamestnanosti v regióne.