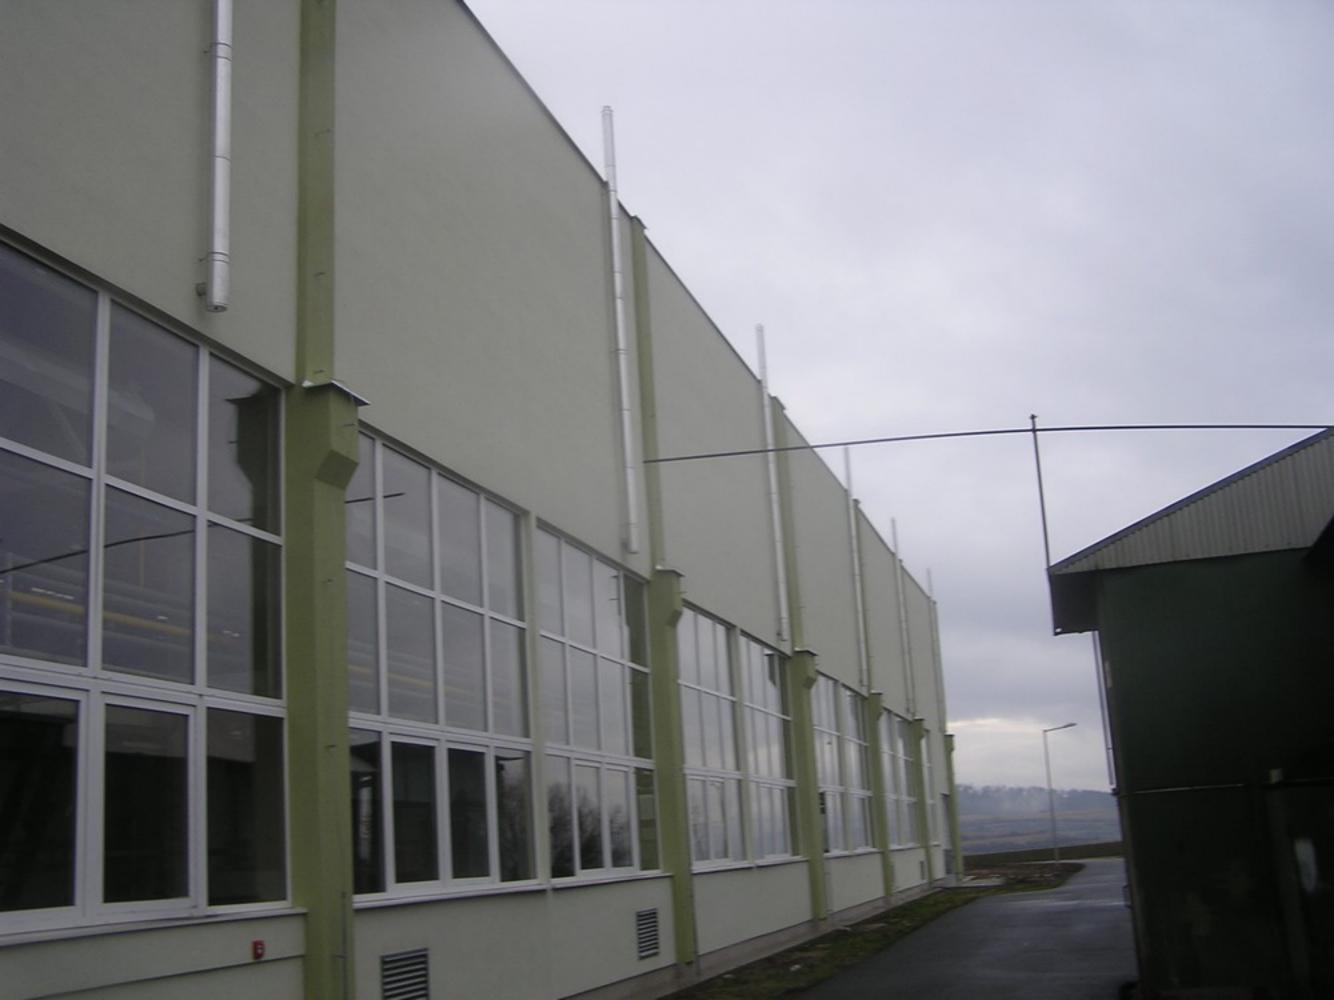

# OPERAČNÝ PROGRAM KONKURENCIESCHOPNOSŤ A HOSPODÁRSKY RAST

"Hnedá priemyselná zóna Levoča - Juh" Prijímateľ: Mesto Levoča

Výška finančného príspevku: 7 470 546,62 EUR Cieľ projektu:

Podpora podnikania revitalizáciou priemyselnej zóny s dôrazom na ochranu životného prostredia i kultúrneho dedičstva s pozitívnym dopadom na zvýšenie zamestnanosti v regióne.