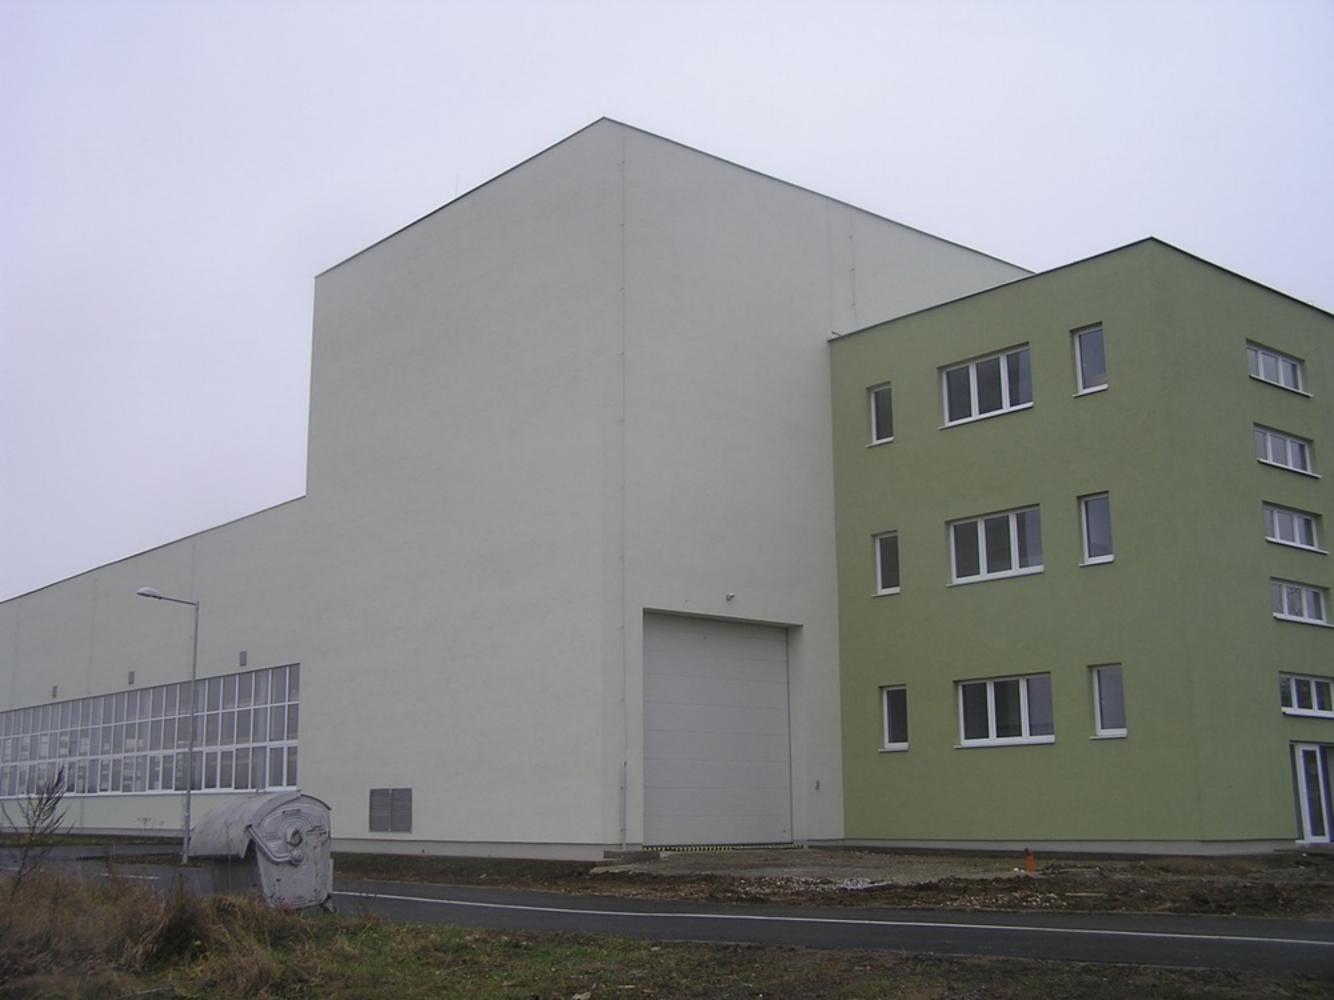

# OPERAČNÝ PROGRAM KONKURENCIESCHOPNOSŤ A HOSPODÁRSKY RAST

"Hnedá priemyselná zóna Levoča - Juh" Prijímateľ: Mesto Levoča

Výška finančného príspevku: 7 470 546,62 EUR Cieľ projektu:

Podpora podnikania revitalizáciou priemyselnej zóny s dôrazom na ochranu životného prostredia i kultúrneho dedičstva s pozitívnym dopadom na zvýšenie zamestnanosti v regióne.